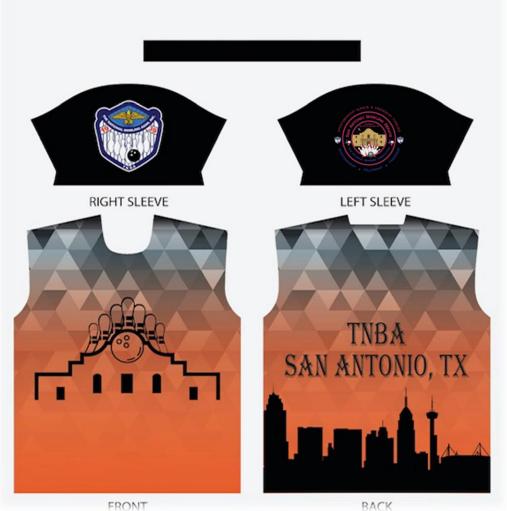

## San Antonio TNBA

\$45

shirts are ready to order!

To place your order, contact: Eugene "Smitty" Smith (210) 608-1066 Larry Stephens (210) 667-8723 or Maria Harris (210) 589-3381

Or send your request to info@tnbaofsanantonio.com

## **Order Form**

| Job Name:             |                      | Due Date:         |                                         |                |  |
|-----------------------|----------------------|-------------------|-----------------------------------------|----------------|--|
| Billing Information   |                      |                   | Delivery Information                    |                |  |
| Name:<br>Address:     |                      | Name:<br>Address: |                                         |                |  |
| Ordered by:<br>Phone: |                      | Ordered by:       | *************************************** |                |  |
| File Name:            |                      | Base Design:      | TNBA design                             |                |  |
|                       | Custor               | m Information     |                                         |                |  |
| COLLAR: Button Pol    | olo 1/4 Zip Crew     | V - Neck          | Enter collar                            | XL 2XL 3XL 4XL |  |
|                       | Enter size Brie      | ef Example        | v WIED LG                               | AL ZAL SAL 4AL |  |
| Front:                | TNBA San Antonio, TX | Back:             |                                         |                |  |
|                       |                      |                   | Name on                                 | shirt          |  |
|                       |                      |                   |                                         |                |  |
|                       | FRONT                |                   | BACK                                    |                |  |
|                       |                      | NOTES             |                                         |                |  |
|                       |                      |                   |                                         |                |  |
|                       | Iten                 | nized Price       |                                         |                |  |
| Item:                 | Qty:                 | Price:            |                                         | TOTAL          |  |
| Item:                 | Qty:                 |                   |                                         |                |  |
| Item:                 | Qty:                 |                   | ×                                       | _              |  |
| Item:                 | Qty:                 | Price:            |                                         |                |  |